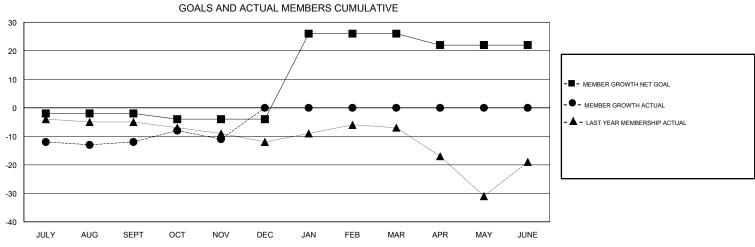

## MIKLOS HORVATH **LOCATION POLAND GMT CA** Clubs Members RESULTS FOR 2018-2019 RESULTS FOR 2018-2019 NEW CLUB GOAL NEW CLUBS DROPPED CLUBS MEMBER GROWTH NET MEMBER GROWTH DROPPED QUARTER QUARTER GOAL ACTUAL MEMBERS ACTUAL (including transfers) 0 0 -2 26 22 JULY/AUG/SEPT JULY/AUG/SEPT 0 -2 10 8 OCT/NOV/DEC OCT/NOV/DEC 0 1 0 30 0 0 JAN/FEB/MAR JAN/FEB/MAR 0 0 0 0 0 -4 APR/MAY/JUNE APR/MAY/JUNE